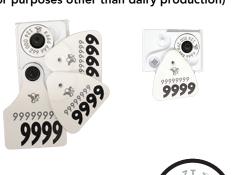

RFID Button / Panel Back Single Button (For identifying calves born on a dairy farm that are destined to leave the farm at a young

age for purposes other than dairy production)

31/8 inches 21/4 inches

Large Panel Front / Junior Panel Back