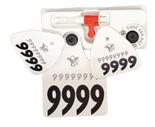

RFID Button with XL Panel Tag Set / RFID Button with XL Panel Tag Set with TSU

37/8 inches 2<sup>15/16</sup> inches XL Panel Front / Junior Panel Back

RFID XL Panel Tag Set / RFID XL Panel Tag Set with TSU