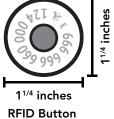

RFID Button with XL Panel Tag Set / RFID Button with XL Panel Tag Set with TSU

37/8 inches 2<sup>15/16</sup> inches XL Panel Front / Junior Panel Back

RFID XL Panel Tag Set / RFID XL Panel Tag Set with TSU