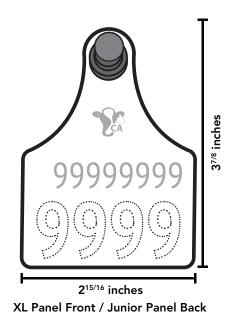

RFID Button with XL Panel Tag Set / RFID Button with XL Panel Tag Set with TSU

37/8 inches 2<sup>15/16</sup> inches XL Panel Front / Junior Panel Back

RFID XL Panel Tag Set / RFID XL Panel Tag Set with TSU