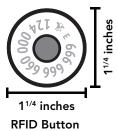

RFID Button / Panel Back Single Button (For identifying calves born on a dairy farm that are destined to leave the farm at a young

age for purposes other than dairy production)

31/8 inches 21/4 inches

Large Panel Front / Junior Panel Back