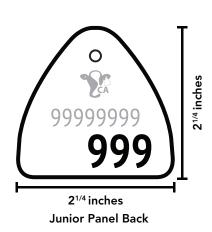

XL RFID Panel / Junior Panel Back

<sup>-</sup> Optional herd management number.