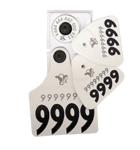

RFID Button / Panel Back Single Button (For identifying calves born on a dairy farm that are destined to leave the farm at a young

age for purposes other than dairy production)

31/8 inches 21/4 inches

Large Panel Front / Junior Panel Back