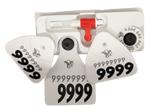

RFID Button with XL Panel Tag Set / RFID Button with XL Panel Tag Set with TSU

37/8 inches 2<sup>15/16</sup> inches XL Panel Front / Junior Panel Back

RFID XL Panel Tag Set / RFID XL Panel Tag Set with TSU