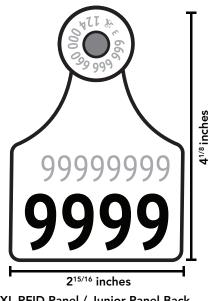

XL RFID Panel / Junior Panel Back

<sup>-</sup> Optional herd management number.