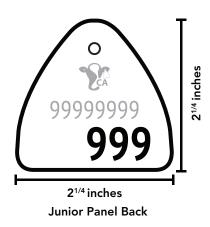

XL RFID Panel / Junior Panel Back

<sup>-</sup> Optional herd management number.